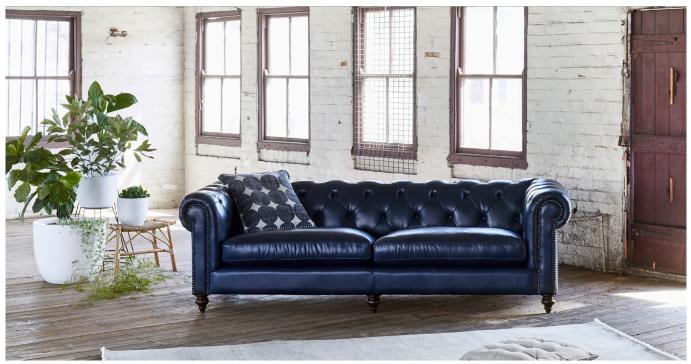

## CARLYLE CHESTERFIELD

## An enduring classic of the finest pedigree.

The Carlyle Sofa is a luxurious, contemporary interpretation of the iconic Chesterfield. It features buttoned, hand tufted, elegantly scrolled arms and a continuous back that supports a feather-light, deeply cushioned seat. The slender seat deck and frame create a lightness that marries contemporary exuberance with the time honoured detailing of hand finished nail heads.

**Dimensions** 3 Seat W 240cm x D 105cm x H 85cm

Deep 3 Seat W 240cm x D 110cm x H 85cm

Shown In Isadora Ocean | Old Saddle Nut

Stocked Covers Isadora Ocean | Dolomiti Bluff