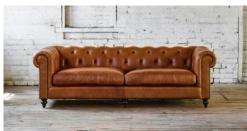

## CARLYLE CHESTERFIELD

## An enduring classic of the finest pedigree.

The Carlyle Sofa is a luxurious, contemporary interpretation of the iconic Chesterfield. It features buttoned, hand tufted, elegantly scrolled arms and a continuous back that supports a feather-light, deeply cushioned seat. The slender seat deck and frame create a lightness that marries contemporary exuberance with the time honoured detailing of hand finished nail heads.

**Dimensions** 3 Seat W 240cm x D 105cm x H 85cm

Deep 3 Seat W 240cm x D 110cm x H 85cm

Shown In Isadora Ocean | Old Saddle Nut

Stocked Covers Isadora Ocean | Dolomiti Bluff