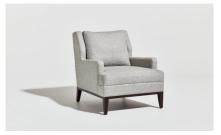

## **CORKY ARMCHAIR**

## A welcome shelter.

Corky offers a re-imagined take on a classic wing back armchair expressing a refined contemporary style. Corky features a tight seat for comfort and generous pillow back cushion is defined by its strong stylish deco silhouette and tailored shelter arm. Just like its matching sofa Corky's subtly detailed form provides interest and lends visual lightness which is further reflected in its elegant frame

**Dimensions** Chair W 69cm x D 99cm x H 92cm

3 Seat W 232cm x D 100cm x H 86cm

**Shown In** Saddle Bag Coin | Esperance Sea Cliff

Stocked Covers Dolomiti Bluff