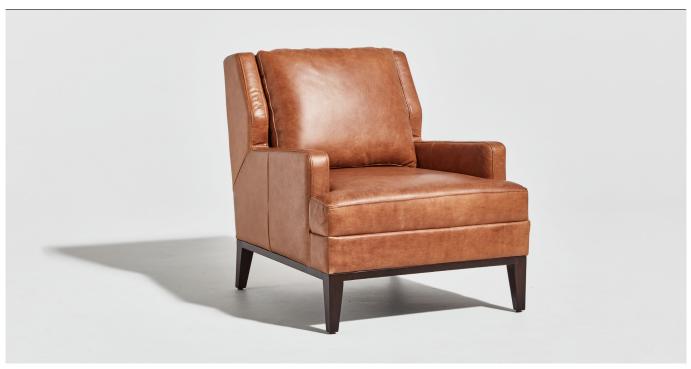

## **CORKY ARMCHAIR**

## A welcome shelter.

Corky offers a re-imagined take on a classic wing back armchair expressing a refined contemporary style. Corky features a tight seat for comfort and generous pillow back cushion is defined by its strong stylish deco silhouette and tailored shelter arm. Just like its matching sofa Corky's subtly detailed form provides interest and lends visual lightness which is further reflected in its elegant frame

**Dimensions** Chair W 69cm x D 99cm x H 92cm

3 Seat W 232cm x D 100cm x H 86cm

**Shown In** Saddle Bag Coin | Esperance Sea Cliff

Stocked Covers Dolomiti Bluff