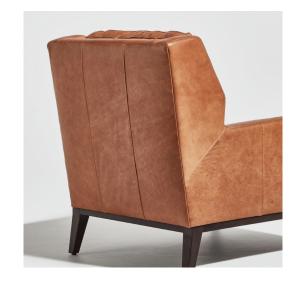

## **CORKY ARMCHAIR**

## A welcome shelter.

Corky offers a re-imagined take on a classic wing back armchair expressing a refined contemporary style. Corky features a tight seat for comfort and generous pillow back cushion is defined by its strong stylish deco silhouette and tailored shelter arm. Just like its matching sofa Corky's subtly detailed form provides interest and lends visual lightness which is further reflected in its elegant frame