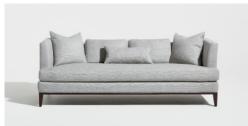

## A welcome shelter.

Corky offers a re-imagined take on a classic wing back armchair expressing a refined contemporary style. Corky features a tight seat for comfort and generous pillow back cushion is defined by its strong stylish deco silhouette and tailored shelter arm. Just like its matching sofa Corky's subtly detailed form provides interest and lends visual lightness which is further reflected in its elegant frame

**Dimensions** Chair W 69cm x D 99cm x H 92cm

3 Seat W 232cm x D 100cm x H 86cm

**Shown In** Saddle Bag Coin | Esperance Sea Cliff

Stocked Covers Dolomiti Bluff