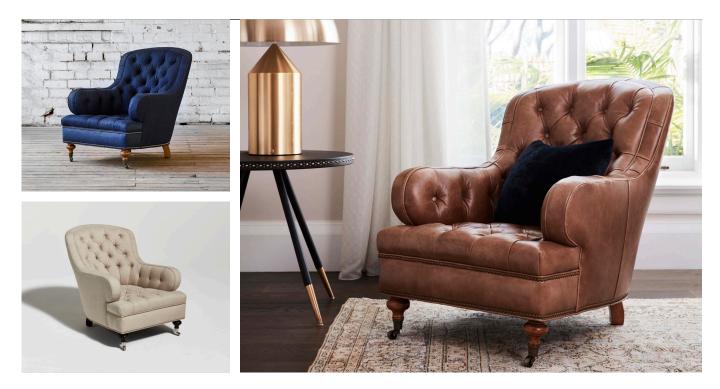

## COSMO TUFTED EASY CHAIR

## Every guest should feel at home.

The Cosmo Easy Chair takes its design cues from the English tradition of the late Victorian period to create a focal piece that is both refined and luxurious. Button tufting and rolled arms contour the tipped, barrel back, with the deep seat designed to cradle the sitter in exceptional comfort.

| Dimensions | Chair                          | W 74cm x D 104cm x H 89cm |
|------------|--------------------------------|---------------------------|
| Shown In   | Hutington Ambrose   Cone Denim |                           |
|            | Gent Flaz                      | ×                         |

Stocked Covers Cone Denim

Other leather colours by indent order