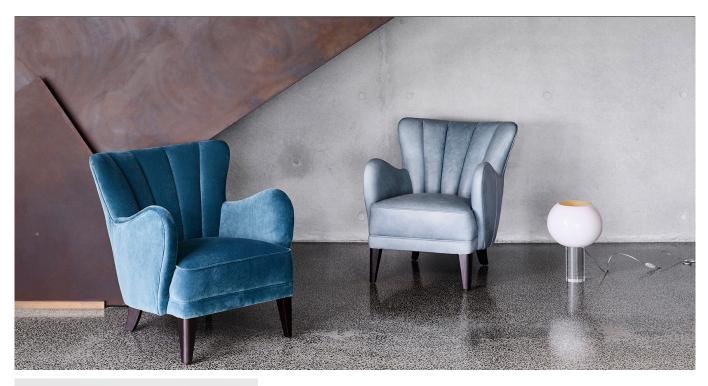

## Take a step into the limelight.

Goldie's perfectly curvaceous shell is highlighted with a scalloped upholstered back which acts as the epitome of Art Deco Glamour. Goldie harks back to the streamlined style of the early 1940s in an unconventional interpretation of a petite guest chair

| Dimensions     | Chair                                                     | W 72cm x D 88cm x H 82cm                |
|----------------|-----------------------------------------------------------|-----------------------------------------|
| Shown In       | Valdese Velvet Lagoon   Applause Dusk<br>Applause Seafoam |                                         |
| Stocked Covers | 0                                                         | way Sail   Hemingway Trek<br>way Travel |