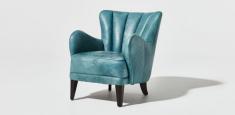

## Take a step into the limelight.

Goldie's perfectly curvaceous shell is highlighted with a scalloped upholstered back which acts as the epitome of Art Deco Glamour. Goldie harks back to the streamlined style of the early 1940s in an unconventional interpretation of a petite guest chair

| Dimensions     | Chair                                                     | W 72cm x D 88cm x H 82cm                |
|----------------|-----------------------------------------------------------|-----------------------------------------|
| Shown In       | Valdese Velvet Lagoon   Applause Dusk<br>Applause Seafoam |                                         |
| Stocked Covers | 0                                                         | way Sail   Hemingway Trek<br>way Travel |