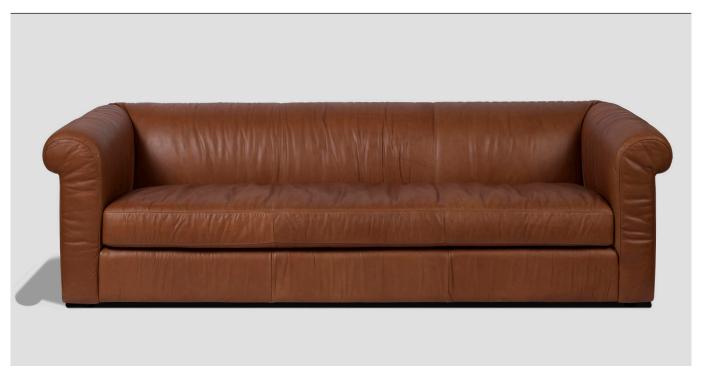

## A Statement in Craftmanship.

A new expression in the classic rolled arm sofa - soft and sumptuous in form. Lush ruching details are achieved by the highly skilled hand and eye. Angelina leather is sourced from a boutique, specialised producer in Uruguay. Low intensity, high quality farming produces hides that are heavy yet exceptionally supple to the touch, making Angelina leather the perfect material for creating soft, voluptuous ripples unique to the Miss P's design.

## **SPECIFICATIONS**

SHOWN IN Angelina Syrup
Pure Aniline Leather

AVAILABLE IN JAMES STEWART SIGNATURE LEATHERS Angelia Syrup. Other leather colours by indent

## **DIMENSIONS**

order

3 Seater - W235cm x D 100cm x H 70cm