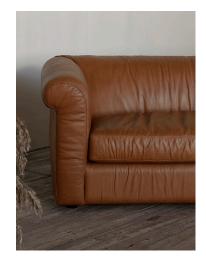

## A Statement in Craftmanship.

A new expression in the classic rolled arm sofa - soft and sumptuous in form. Lush ruching details are achieved by the highly skilled hand and eye. Angelina leather is sourced from a boutique, specialised producer in Uruguay. Low intensity, high quality farming produces hides that are heavy yet exceptionally supple to the touch, making Angelina leather the perfect material for creating soft, voluptuous ripples unique to the Miss P's design.