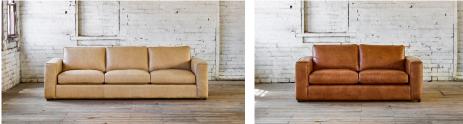

## Luxury born from the spirit of the 1970's.

The Redford Sofa draws inspiration from iconic designs and styling emanating from Italy and the United States in the 1970s. Its broad frame shapes the arms and wraps the deeply cushioned back to create an all encompassing sense of style and comfort. Soft envelope edges soften the line of the arm and bring focus to hand finished saddle stitching.

| Dimensions     | 2 Seat                                                                   | W 210cm x D 110cm x H 94cm |
|----------------|--------------------------------------------------------------------------|----------------------------|
|                | 3 Seat                                                                   | W 290cm x D 110cm x H 94cm |
|                | 260 Sofa                                                                 | W 260cm x D 110cm x H 94cm |
|                |                                                                          |                            |
| Shown In       | Commonwealth Cork   Dolomiti Pinnacle<br>Old Saddle Nut                  |                            |
|                |                                                                          |                            |
|                |                                                                          |                            |
| Stocked Covers | Commonwealth Cork   Dolomiti Bluff<br>Venerando Bisque   Venerando Umber |                            |
|                |                                                                          |                            |
|                | Venerando Brownstone                                                     |                            |