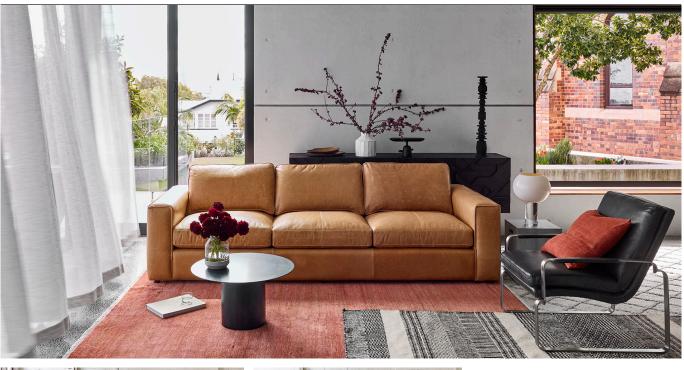

## Luxury born from the spirit of the 1970's.

The Redford Sofa draws inspiration from iconic designs and styling emanating from Italy and the United States in the 1970s. Its broad frame shapes the arms and wraps the deeply cushioned back to create an all encompassing sense of style and comfort. Soft envelope edges soften the line of the arm and bring focus to hand finished saddle stitching.